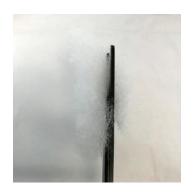

Note: Strip sizes do not need to be a uniform size. We gave a dimension to get you started.

Step 2
Lay the strips on the paper covered surface. Spray strips with snow. Let dry.
Spray snow covering lightly with the hair spray to add extra bond to the snow.
Note: Heavy layers take longer to dry.