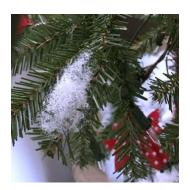

Step 5
Repeat the above process until all desired branches are covered. Create different sizes and thicknesses of snow mounds for a natural look.

See all our Let It Snow DIY projects to create your own winter wonderland this holiday season.