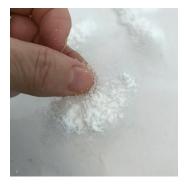

Step 3
Gently pull the snow sprayed strip apart. This will give create small mounds of snow.

Step 4
Place the small mound on the end of a branch. Use the chop stick from the Poly-Fil® bag to tuck the Poly-Fil® end fibers into the branches.