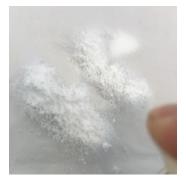

Note: Using a spray snow on the Poly-Fil® gives dimension and the look of freshly fallen snow to live or faux greens.

Step 1

Remove a hand full of Poly-Fil® from the bag. To form the snow piles, cut strips of Poly-Fil®. Begin cutting strips approx. 1.5" x 4". Strips will be irregular in size due to the fillers texture.