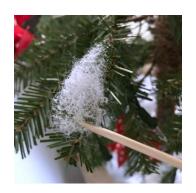

Step 3
Gently pull the snow sprayed strip apart. This will give create small mounds of snow.

Step 4
Place the small mound on the end of a branch. Use the chop stick from the Poly-Fil® bag to tuck the Poly-Fil® end fibers into the branches.