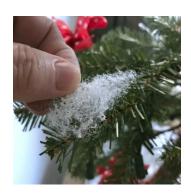

Note: Using a spray snow on the Poly-Fil® gives dimension and the look of freshly fallen snow to live or faux greens.

Step 1

Remove a hand full of Poly-Fil® from the bag. To form the snow piles, cut strips of Poly-Fil®. Begin cutting strips approx. 1.5" x 4". Strips will be irregular in size due to the fillers texture.

Step 3
Gently pull the snow sprayed strip apart. This will give create small mounds of snow.

Step 4
Place the small mound on the end of a branch. Use the chop stick from the Poly-Fil® bag to tuck the Poly-Fil® end fibers into the branches.