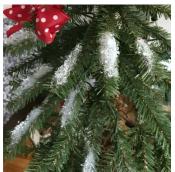

Step 5
Repeat the above process until all desired branches are covered. Create different sizes and thicknesses of snow mounds for a natural look.

See all our Let It Snow DIY projects to create your own winter wonderland this holiday season.