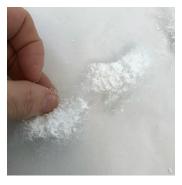

Step 3
Gently pull the snow sprayed strip apart. This will give create small mounds of snow.

Step 4
Place the small mound on the end of a branch. Use the chop stick from the Poly-Fil® bag to tuck the Poly-Fil® end fibers into the branches.