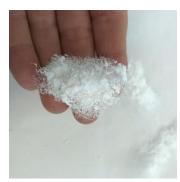

Note: Using a spray snow on the Poly-Fil® gives dimension and the look of freshly fallen snow to live or faux greens.

Step 1

Remove a hand full of Poly-Fil® from the bag. To form the snow piles, cut strips of Poly-Fil®. Begin cutting strips approx. 1.5" x 4". Strips will be irregular in size due to the fillers texture.