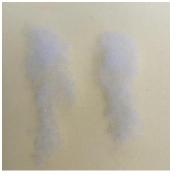

Step 3
Gently pull the snow sprayed strip apart. This will give create small mounds of snow.

Step 4
Place the small mound on the end of a branch. Use the chop stick from the Poly-Fil® bag to tuck the Poly-Fil® end fibers into the branches.